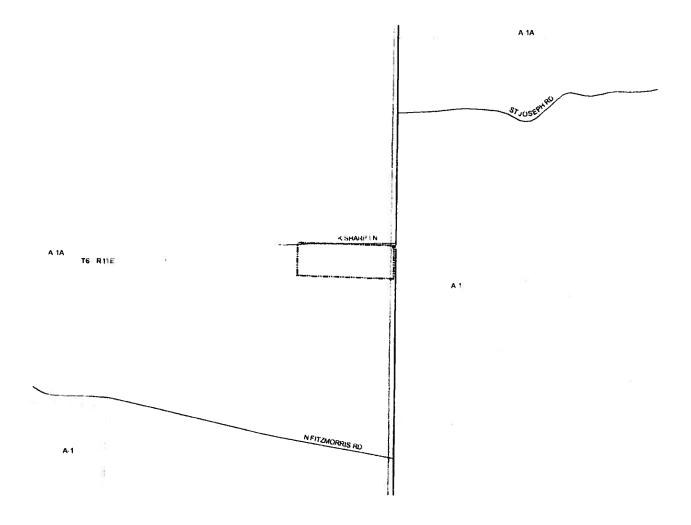

AN ORDINANCE AMENDING THE OFFICIAL ZONING MAP OF ST. TAMMANY PARISH, LA, TO RECLASSIFY A CERTAIN PARCEL LOCATED ON THE WEST SIDE OF LA HIGHWAY 437, SOUTH OF K SHARP LANE AND WHICH PROPERTY COMPRISES A TOTAL 3.0 ACRES OF LAND MORE OR LESS, FROM ITS PRESENT A-1A (SUBURBAN DISTRICT) TO AN A-2 (SUBURBAN DISTRICT), (WARD 3, DISTRICT 2). (ZC11-04-029)

Whereas, the Zoning Commission of the Parish of St. Tammany after hearing in accordance with law, <u>Case No. ZC11-04-029</u>, has recommended to the Council of the Parish of St. Tammany, Louisiana, that the zoning classification of the above referenced area be changed from its present A-1A (Suburban District) to an A-2 (Suburban District) see Exhibit "A" for complete boundaries; and

## ZC11-04-029

ALL THAT CERTAIN PIECE OR PARCEL OF LAND, together with all the buildings improvements thereon, and all the rights, ways, means, privileges, servitudes, prescriptions and appurtenances thereunto applying or in anywise appertaining thereto, situated in the Section 3, Township 6 South, Range 11 East, St, Tammany Parish, Louisiana and more fully described as follows:

The North half of the North East quarter of the South East Quarter of Section 3, Township 6 South, Range 11 East, Greensburg District, Louisiana, containing three acres, more or less.

CASE NO.:

ZC11-04-029

REQUESTED CHANGE: From A-1A (Suburban District) to A-2 (Suburban District)

**LOCATION:** 

Parcel located on the west side of LA Highway 437, south of K Sharp

Lane; S3,T6S,R11E; Ward 3, District 2

SIZE:

3 acres